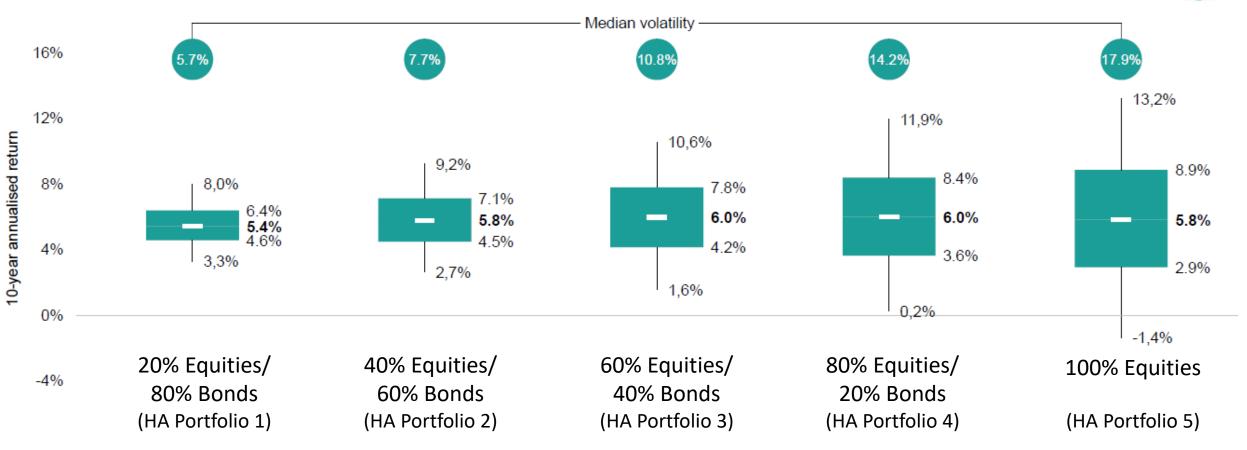

10-year expected returns across multi-asset portfolios (GBP)

Any projections should be regarded as hypothetical in nature and do not reflect or guarantee future results.

Notes: Portfolio returns do not take into account management fees and expenses, nor do they reflect the effect of taxes. Returns do reflect the reinvestment of income and capital gains.

Sources: Vanguard calculations, as at 8 November 2024.

IMPORTANT: The projections and other information generated by the VCMM regarding the likelihood of various investment outcomes are hypothetical in nature, do not reflect actual investment results and are not guarantees of future results. Distribution of return outcomes from the VCMM are derived from 10,000 simulations for each modified asset class. Simulations are as at 8 November 2024. Results from the model may vary with each use and over time.