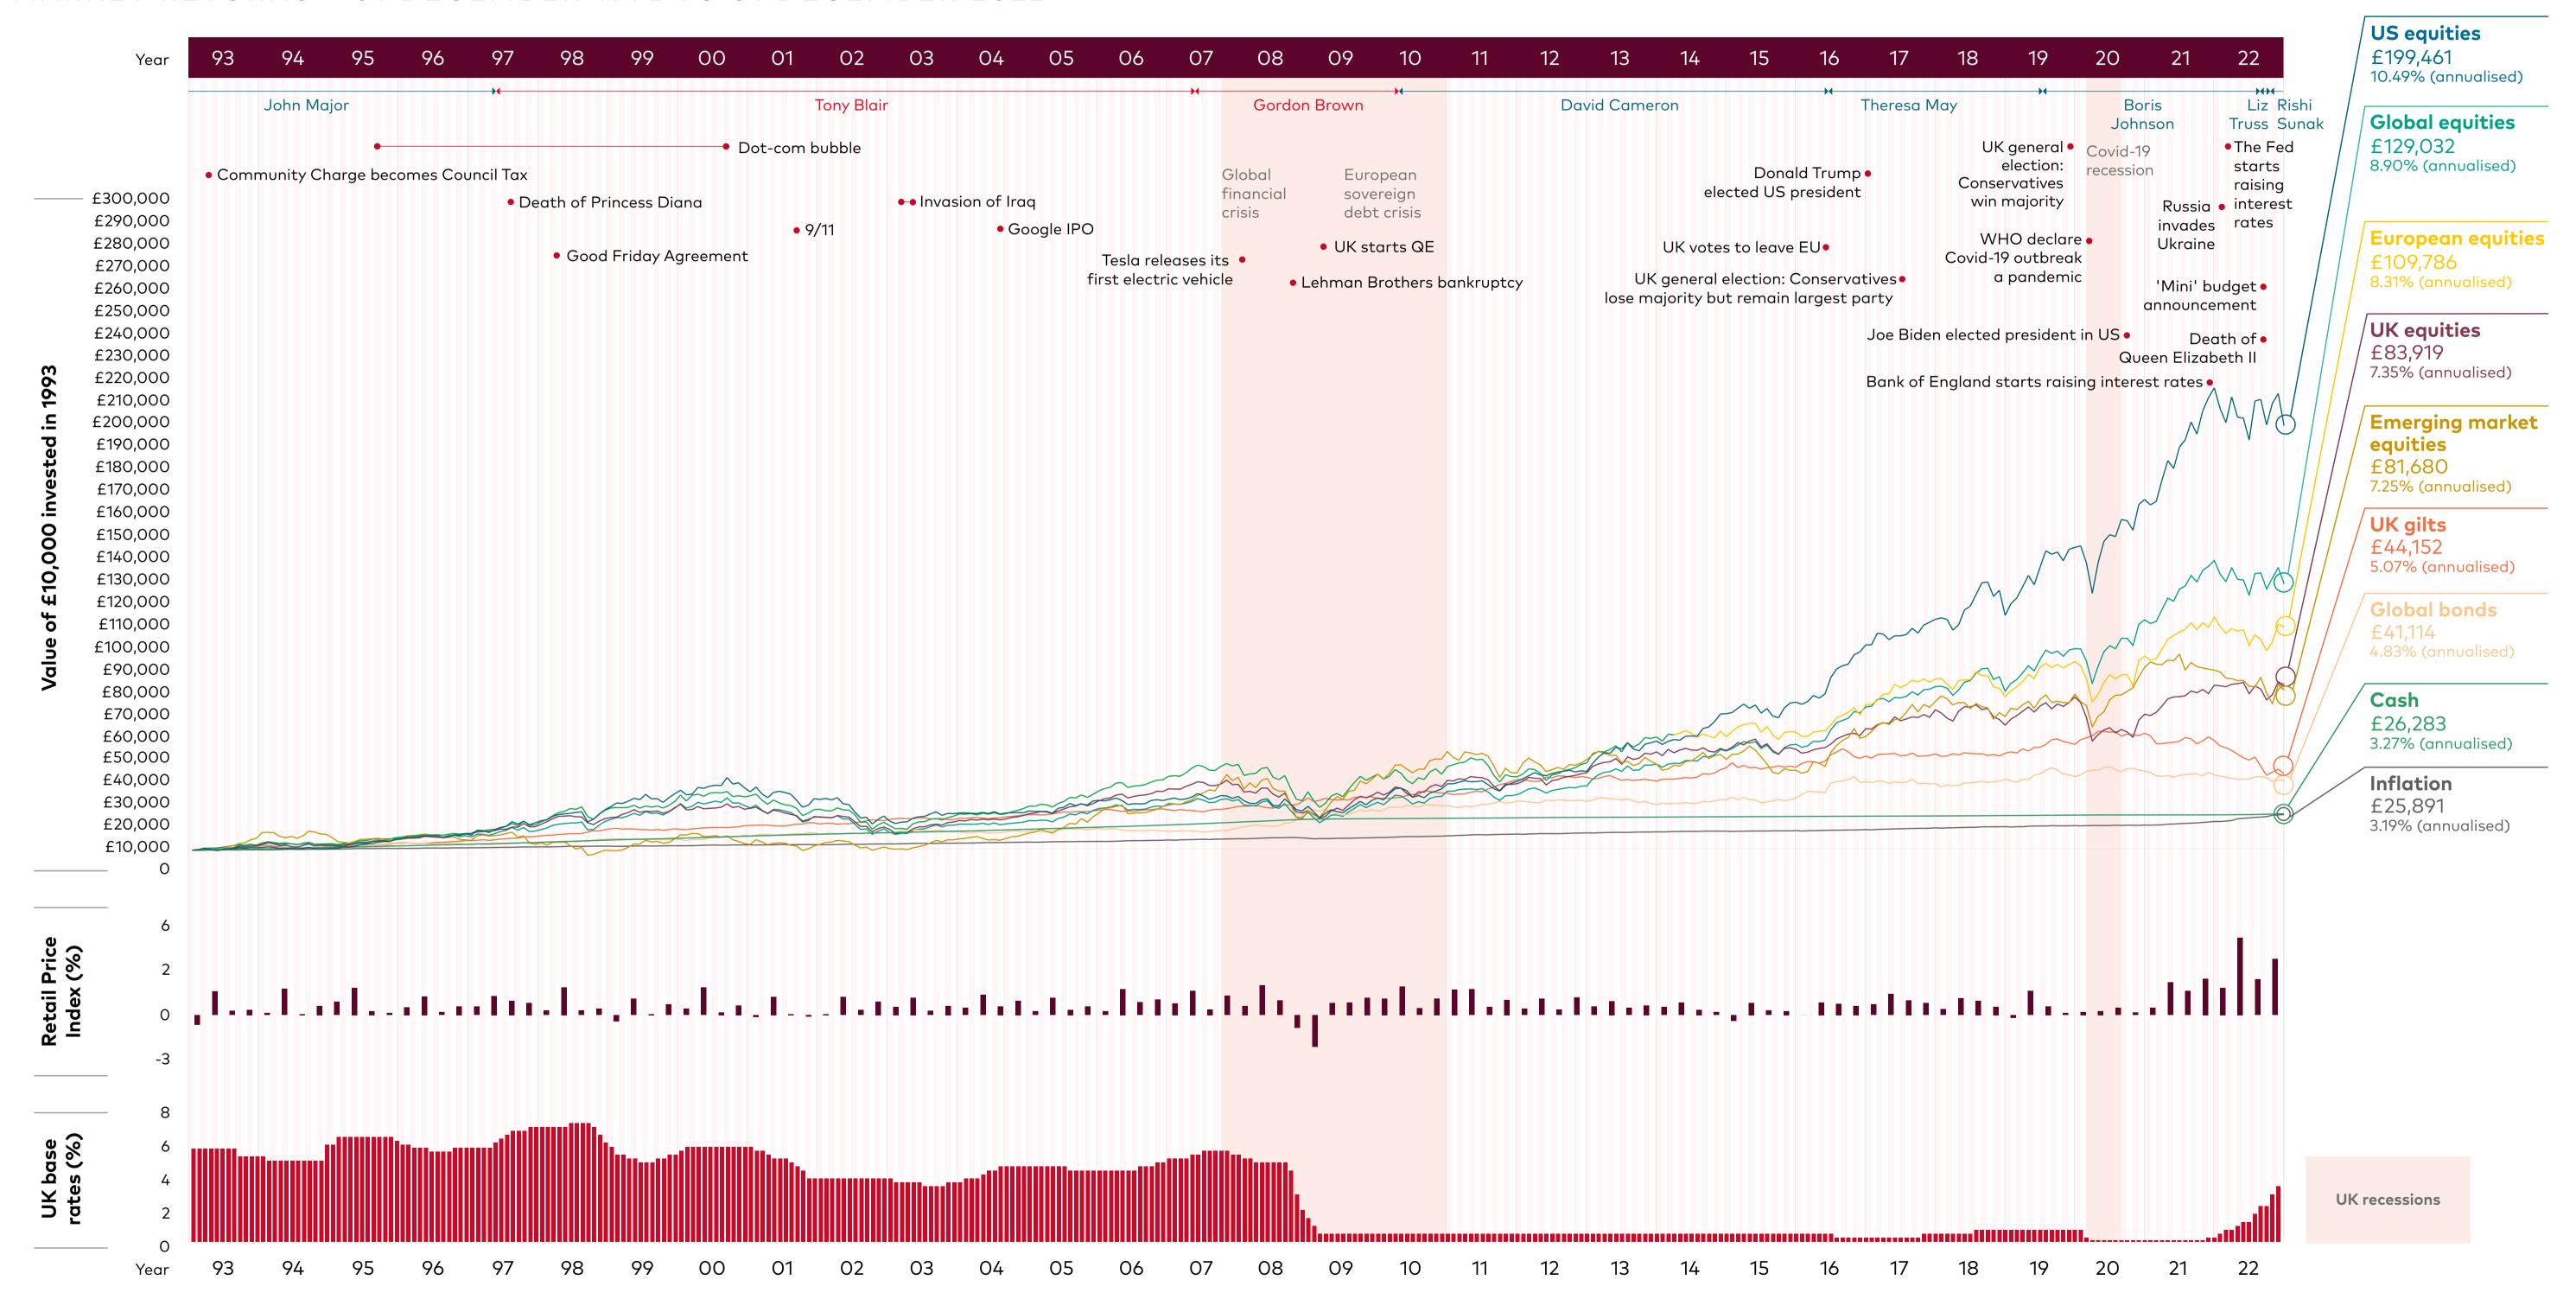

## Vanguard 2023 Index Chart

MARKET RETURNS - 31 DECEMBER 1992 TO 31 DECEMBER 2022

Past performance is not a reliable indicator of future results.

Source: Bloomberg, Factset and Bank of England, as at 31 December 2022.

Notes: Cash = ICE LIBOR - GBP 3 month; Global equities = the MSCI World Index; US equities = S&P 500; UK equities = FTSE All-Share; Inflation = Retail Price Index, (Jan 1987=100); Global bonds = Bloomberg Global Aggregate; European equities = MSCI Europe; UK gilts = ICE BofA UK gilt (local total return); Emerging market equities = MSCI emerging markets; all shown gross of taxes and of fees and in GBP. Annualised performance refers to the entire period. Performance includes the reinvestment of income.